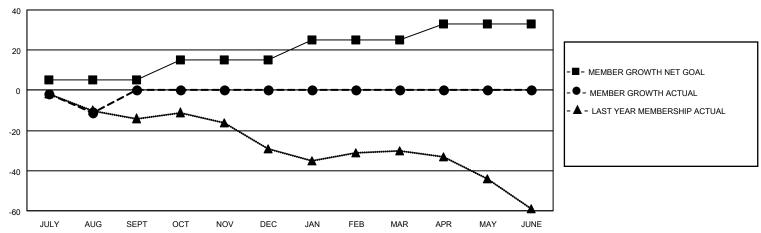

#### GOALS AND ACTUAL MEMBERS CUMULATIVE

| DROPPED CLUBS: 0 |    | 6 CLUBS OF 44 ADDED 1 OR MORE NEW MEMBERS | GENDER DISTRIBUTION        |              |      |
|------------------|----|-------------------------------------------|----------------------------|--------------|------|
|                  |    | I NEW MEMBERS                             | MALE                       | 960 (73.06%) |      |
|                  |    |                                           | FEMALE                     | 354 (26.94%) |      |
| DROPPED MEMBERS  |    |                                           |                            | ,            |      |
| DECEASED         | 2  | CLICK HERE FOR CUMULATIVE                 | TOTAL FAMILY UNIT MEMBERS  |              | 282  |
| CLUB CANCELLED   | 0  | MEMBERSHIP DATA                           | FAMILY MEMBERS PAYING HALF |              | 4.40 |
| OTHER            | 16 |                                           |                            |              | 142  |
| TOTAL            | 18 |                                           | 000                        |              |      |

## District 14 T

| Clubs         |               |             |               | Members               |                        |                         |                                                    |  |
|---------------|---------------|-------------|---------------|-----------------------|------------------------|-------------------------|----------------------------------------------------|--|
|               | RESULTS FOR   | R 2020-2021 |               | RESULTS FOR 2020-2021 |                        |                         |                                                    |  |
| QUARTER       | NEW CLUB GOAL | NEW CLUBS   | DROPPED CLUBS | QUARTER MEME          | BER GROWTH NET<br>GOAL | MEMBER GROWTH<br>ACTUAL | DROPPED<br>MEMBERS ACTUAL<br>(including transfers) |  |
| JULY/AUG/SEPT | 0             | 0           | 0             | JULY/AUG/SEPT         | 5                      | 10                      | 18                                                 |  |
| OCT/NOV/DEC   | 1             | 0           | 0             | OCT/NOV/DEC           | 10                     | 0                       | 0                                                  |  |
| JAN/FEB/MAR   | 1             | 0           | 0             | JAN/FEB/MAR           | 10                     | 0                       | 0                                                  |  |
| APR/MAY/JUNE  | 0             | 0           | 0             | APR/MAY/JUNE          | 8                      | 0                       | 0                                                  |  |