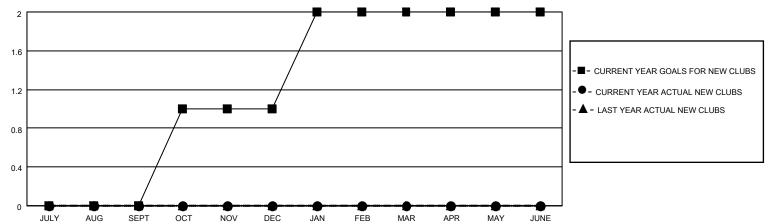

#### GOALS AND ACTUAL NEW CLUBS CUMULATIVE

## District 14 T

| Clubs         |               |             |               | Members               |                        |                         |                                                    |  |
|---------------|---------------|-------------|---------------|-----------------------|------------------------|-------------------------|----------------------------------------------------|--|
|               | RESULTS FOR   | R 2020-2021 |               | RESULTS FOR 2020-2021 |                        |                         |                                                    |  |
| QUARTER       | NEW CLUB GOAL | NEW CLUBS   | DROPPED CLUBS | QUARTER MEME          | BER GROWTH NET<br>GOAL | MEMBER GROWTH<br>ACTUAL | DROPPED<br>MEMBERS ACTUAL<br>(including transfers) |  |
| JULY/AUG/SEPT | 0             | 0           | 0             | JULY/AUG/SEPT         | 5                      | 10                      | 18                                                 |  |
| OCT/NOV/DEC   | 1             | 0           | 0             | OCT/NOV/DEC           | 10                     | 0                       | 0                                                  |  |
| JAN/FEB/MAR   | 1             | 0           | 0             | JAN/FEB/MAR           | 10                     | 0                       | 0                                                  |  |
| APR/MAY/JUNE  | 0             | 0           | 0             | APR/MAY/JUNE          | 8                      | 0                       | 0                                                  |  |